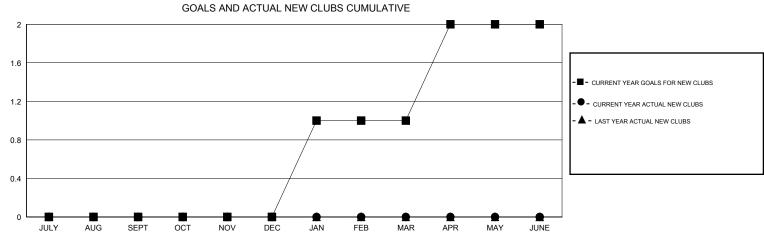

## District 25 F

LOCATION INDIANA

| GMT:          |               | L           | OCATION INDIANA |                       |                           |                         | GMT CA                                             |  |
|---------------|---------------|-------------|-----------------|-----------------------|---------------------------|-------------------------|----------------------------------------------------|--|
|               | Club          | os          |                 | Members               |                           |                         |                                                    |  |
|               | RESULTS FOR   | R 2019-2020 |                 | RESULTS FOR 2019-2020 |                           |                         |                                                    |  |
| QUARTER       | NEW CLUB GOAL | NEW CLUBS   | DROPPED CLUBS   | QUARTER               | MEMBER GROWTH NET<br>GOAL | MEMBER GROWTH<br>ACTUAL | DROPPED<br>MEMBERS ACTUAL<br>(including transfers) |  |
| JULY/AUG/SEPT | 0             | 0           | 0               | JULY/AUG/SEPT         | 33                        | 23                      | 21                                                 |  |
| OCT/NOV/DEC   | 0             | 0           | 0               | OCT/NOV/DEC           | 37                        | 10                      | 1                                                  |  |
| JAN/FEB/MAR   | 1             | 0           | 0               | JAN/FEB/MAR           | 65                        | 0                       | 0                                                  |  |
| APR/MAY/JUNE  | 1             | 0           | 0               | APR/MAY/JUNE          | 45                        | 0                       | 0                                                  |  |
|               |               |             |                 | ,                     |                           |                         |                                                    |  |