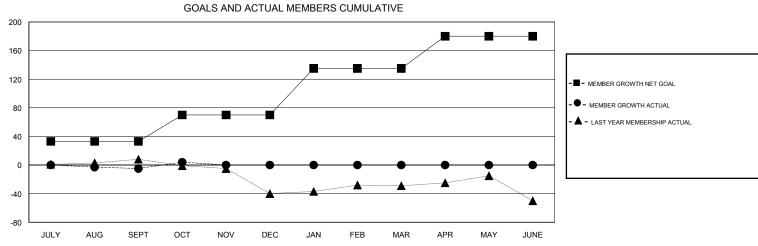

## District 25 F

LOCATION INDIANA

| GMT:          |               | L           | OCATION INDIANA |                       |                           |                         | GMT CA                                             |  |
|---------------|---------------|-------------|-----------------|-----------------------|---------------------------|-------------------------|----------------------------------------------------|--|
|               | Club          | os          |                 | Members               |                           |                         |                                                    |  |
|               | RESULTS FOR   | R 2019-2020 |                 | RESULTS FOR 2019-2020 |                           |                         |                                                    |  |
| QUARTER       | NEW CLUB GOAL | NEW CLUBS   | DROPPED CLUBS   | QUARTER               | MEMBER GROWTH NET<br>GOAL | MEMBER GROWTH<br>ACTUAL | DROPPED<br>MEMBERS ACTUAL<br>(including transfers) |  |
| JULY/AUG/SEPT | 0             | 0           | 0               | JULY/AUG/SEPT         | 33                        | 23                      | 21                                                 |  |
| OCT/NOV/DEC   | 0             | 0           | 0               | OCT/NOV/DEC           | 37                        | 10                      | 1                                                  |  |
| JAN/FEB/MAR   | 1             | 0           | 0               | JAN/FEB/MAR           | 65                        | 0                       | 0                                                  |  |
| APR/MAY/JUNE  | 1             | 0           | 0               | APR/MAY/JUNE          | 45                        | 0                       | 0                                                  |  |
|               |               |             |                 | ,                     |                           |                         |                                                    |  |